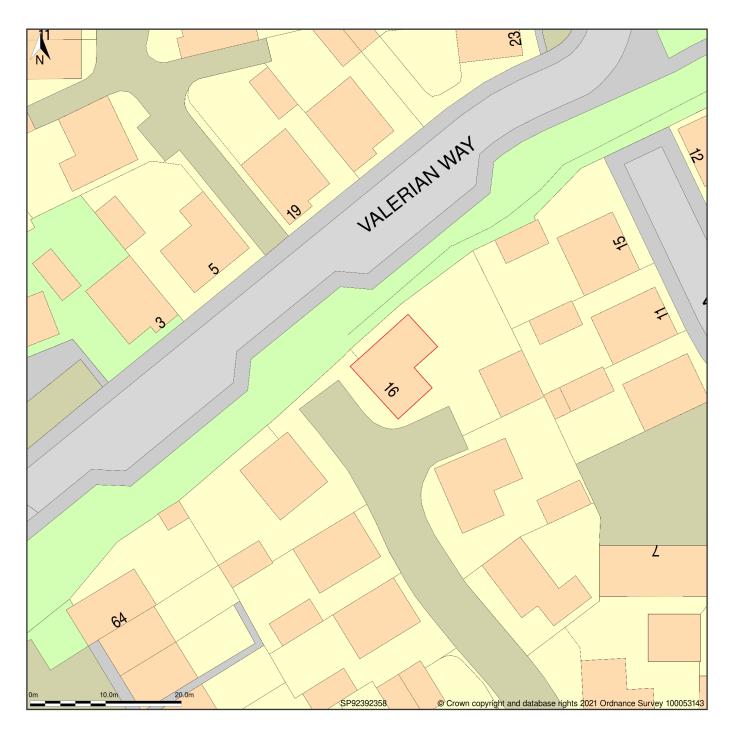

## 16, Bellona Drive, Leighton Buzzard, Central Bedfordshire, LU7 9SB

Block Plan shows area bounded by: 492348.69, 223535.04 492438.69, 223625.04 (at a scale of 1:500), OSGridRef: SP92392358. The representation of a road, track or path is no evidence of a right of way. The representation of features as lines is no evidence of a property boundary.